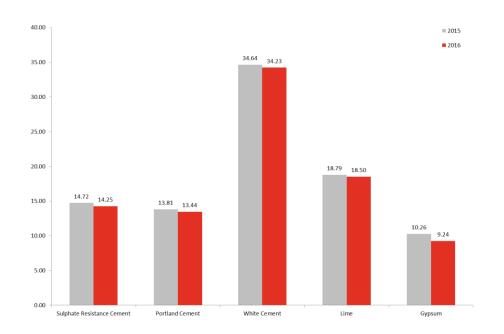

# | Cement

The Indicator of Cement Group recorded a decrease in the prices of Gypsum by 9.92%, Sulphate Resistance Cement by 3.18%, Portland Cement by 2.62%, followed by prices of Lime by 1.55%, then prices of White Cement by 1.20%. As shown in table and chart (1).

| Table 1 | Average prices in Cement Group 2015-2016 |  |
|---------|------------------------------------------|--|
|         |                                          |  |

|                            | Quantity | 2015  | 2016  | % of change |
|----------------------------|----------|-------|-------|-------------|
| Cement                     |          |       |       |             |
| Sulphate Resistance Cement | 50 KG    | 14.72 | 14.25 | (3.18)      |
| Portland Cement            | 50 KG    | 13.81 | 13.44 | (2.62)      |
| White Cement               | 50 KG    | 34.64 | 34.23 | (1.20)      |
| Lime                       | 20 KG    | 18.79 | 18.50 | (1.55)      |
| Gypsum                     | 25 KG    | 10.26 | 9.24  | (9.92)      |

#### Chart 1 | Average prices in Cement Group 2015-2016