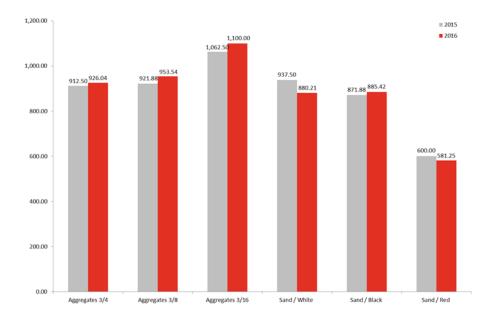

# | Aggregates & Sand

The Indicators in Aggregates & Sand records an increase in most of the materials in the group. An increase of 3.53% in the prices of Aggregates sized 3/16, followed by an increase in the prices of Aggregates sized 3/8 by 3.44%. Moreover, the prices of Black Sand increased by 1.55%, and the prices of Aggregates sized 3/4 increased by 1.48%. On the other hand, prices of White Sand decreased by 6.11% and prices of Red Sand decreased by 3.13%. As shown in table and chart (2).

Table 2 | Average prices in Aggregates & Sand Group 2015-2016

|                   | Quantity | 2015     | 2016     | % of change |
|-------------------|----------|----------|----------|-------------|
| Sand & Aggregates |          |          |          |             |
| Aggregates 3/4    | m3       | 912.50   | 926.04   | 1.48        |
| Aggregates 3/8    | m3       | 921.88   | 953.54   | 3.44        |
| Aggregates 3/16   | m3       | 1,062.50 | 1,100.00 | 3.53        |
| Sand / White      | m3       | 937.50   | 880.21   | (6.11)      |
| Sand / Black      | m3       | 871.88   | 885.42   | 1.55        |
| Sand / Red        | m3       | 600.00   | 581.25   | (3.13)      |

Chart 2 Average prices in Aggregates & Sand Group 2015-2016