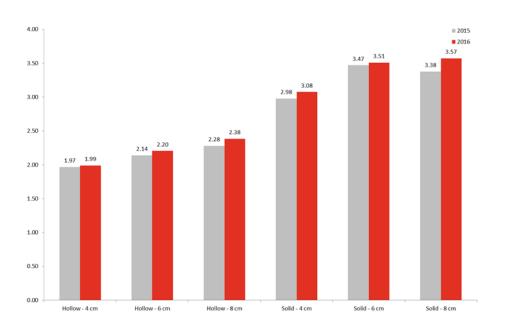

### | Blocks

The prices increased slightly in all of the materials in the Blocks Group, prices of Solid blocks 8 cm increased by 5.75%, Hollow blocks 8 cm by 4.57%, Solid blocks 4 cm by 3.29%, Hollow blocks 6 cm by 3.05%, Hollow blocks 4 cm by 1.20% and the prices of Solid blocks 6 cm increased by 1.08%. As shown in table and chart (3).

|               | Quantity | 2015 | 2016 | % of change |
|---------------|----------|------|------|-------------|
| Blocks        |          |      |      |             |
| Hollow / 4 cm | Piece    | 1.97 | 1.99 | 1.20        |
| Hollow / 6 cm | Piece    | 2.14 | 2.20 | 3.05        |
| Hollow / 8 cm | Piece    | 2.28 | 2.38 | 4.57        |
| Solid / 4 cm  | Piece    | 2.98 | 3.08 | 3.29        |
| Solid / 6 cm  | Piece    | 3.47 | 3.51 | 1.08        |
| Solid / 8 cm  | Piece    | 3.38 | 3.57 | 5.75        |

Table 3 Average prices in Blocks Group 2015-2016

Chart 3 Average prices in Blocks Group 2015-2016