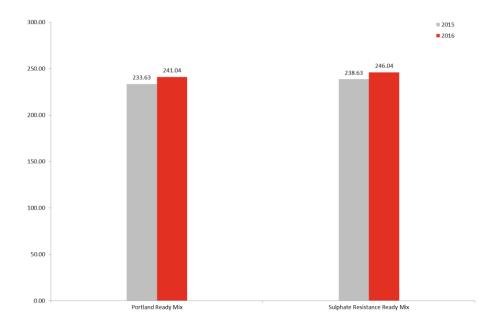

## | Concrete

The indicators records an increase in the prices of Concrete Group, as the prices of Portland Ready Mix increased by 3.17% and prices of Sulphate Resistance Ready Mix increased by 3.11%. As shown in table and chart (4).

Table 4 | Average prices in Concrete Group 2015-2016

|                               | Quantity | 2015   | 2016   | % of change | ; |
|-------------------------------|----------|--------|--------|-------------|---|
| Concrete                      |          |        |        |             |   |
| Portland Ready Mix            | m3       | 233.63 | 241.04 | 3.17        |   |
| Sulphate Resistance Ready Mix | m3       | 238.63 | 246.04 | 3.11        |   |

Chart 4 | Average prices in Concrete Group 2015-2016